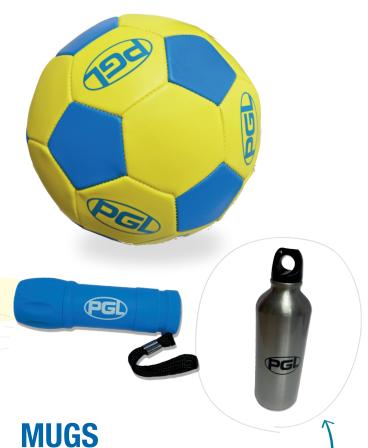

## **TOYS**

| PGL Bounce Ball | £0.90 |
|-----------------|-------|
| Flying Ring     | £1.70 |
| Singing Magnets | £3.30 |
| PGL Football    | £6.00 |

| PGL Mugs (Various Designs)    | £4.20 |
|-------------------------------|-------|
| <b>Aluminium Water Bottle</b> | £5.00 |