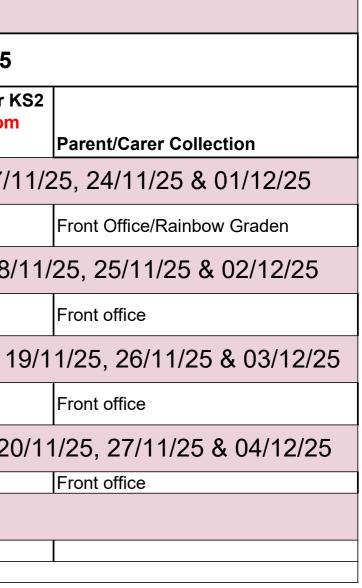

|                                                                       | AUTUMN TERM ENRICHMENT CLUBS |        |       |          |                  |               |            |                 |                |                                                    |
|-----------------------------------------------------------------------|------------------------------|--------|-------|----------|------------------|---------------|------------|-----------------|----------------|----------------------------------------------------|
| Starting Monday 15th September - Ending on Thursday 4th December 2025 |                              |        |       |          |                  |               |            |                 |                |                                                    |
| Club                                                                  | Year                         | Min    | Max   | Cost (£) | No.<br>of<br>wks | Start<br>date | End Date   | Session<br>Time | Venue          | Meeting Point for H<br>KS1 collected from<br>class |
| MONDAY (10 SESSIC                                                     | NS) -                        | 15/09  | 9/25, | 22/09/   | 25, 2            | 29/09/25      | , 06/10/2  | 25, 13/10       | )/25, 03/11/25 | , 10/11/25, 17/ <sup>-</sup>                       |
| Create Dance & Performing Arts Club                                   | 4 - 6                        | 8      | 15    | 100.00   | 8                | 15-Sep        | 01-Dec     | 3.30-4.30       | Small Hall     | Small Hall                                         |
| TUESDAY (10 SESSIC                                                    | NS) ·                        | - 16/0 | 9/25, | 23/09    | /25,             | 30/09/2       | 5, 07/10/2 | 25, 14/1        | 0/25, 04/11/2  | 5, 11/11/25, 18/                                   |
| Aveea STEM Club                                                       | 1 - 6                        | 20     | 44    | 100.00   | 9                | 16-Sep        | 02-Dec     | 3.30-4.30       | KS1 3F /KS2 3G | Classroom                                          |
| WEDNESDAY (10 SESS                                                    | IONS                         | ) - 17 | /09/2 | 5, 24/0  | )9/25            | 5, 01/10/     | /25, 08/1  | 0/25, 15        | /10/25, 05/11/ | 25, 12/11/25, 1                                    |
| Homework Club                                                         | 1- 6                         | 10     | 20    | 100.00   | 9                | 17-Sep        | 03-Dec     | 3.30-4.30       | 5C             | Small Hall                                         |
| THURSDAY (10 SESSI                                                    | ONS)                         | - 18/  | 09/25 | 5, 25/0  | 9/25             | , 02/10/2     | 25, 09/10  | /25, 16/        | 10/25, 06/11/2 | 25, 13/11/25, 20                                   |
| Create Theatre Performing Arts Club                                   | 1 - 3                        | 8      | 17    | 100.00   | 9                | 18-Sep        | 04-Dec     | 3.30-4.30       | Small Hall     | Small Hall                                         |
| FRIDAY- No Friday Enrichment Clubs this Term                          |                              |        |       |          |                  |               |            |                 |                |                                                    |
|                                                                       |                              |        |       |          |                  |               |            |                 |                |                                                    |
| Half Term Monday 27th October - Friday 31st October 2025              |                              |        |       |          |                  |               |            |                 |                |                                                    |